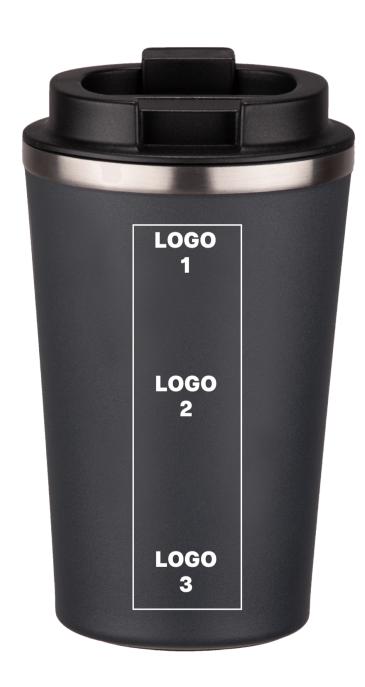

### DRUK UV (UV6)

maximum marking size, logo 2 - horizontally or vertically, logo 1/3 - vertically
2,5 x 10 cm
full range of colors
2,7 x 10 cm
white color

### LASER ENGRAVING (L6)

maximum marking size, logo 1/2/3 - horizontally or vertically  $3 \times 10 \text{ cm}$ 

maximum marking size, logo 2/3 - horizontally or vertically

2,5 x 8 cm

\*side of cup recess

### Additional information, UV printing

- 1.\* All colors except gold and silver.
- 2. A logotype with a width of 3 cm requires a marking test.
- 3. The black logo requires a trial to verify the correctness of the marking (applies only to light colors of products).
- 4. Suggested size of the logo is 27 mm.
- 5. It is not possible to mark with the UV PRINT technique in the recess of the cup.

The mouthpiece is in a random location.

PREPARATION ROOM: visualization, machine settings.

The actual maximum print size depends on the proportions of the logotype.