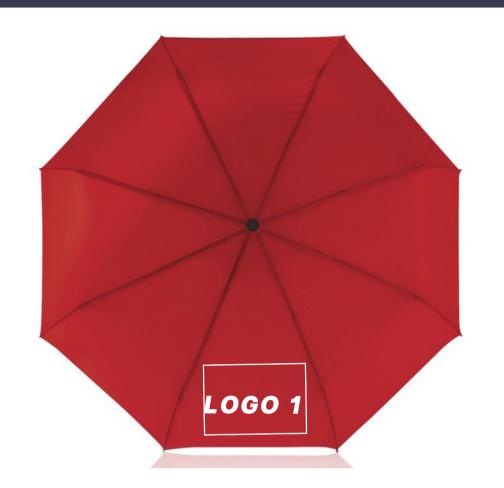

### **SCREEN PRINTING (S2)**

maximum marking size, logo 1

15 x 15 cm max. 3 colors

maximum marking size, logo 2

10 x 1 cm

max. 3 colors

maximum marking size, logo 3

15 x 10 cm

max. 3 colors

maximum marking size, logo 4

7 x 4 cm

max. 3 colors

maximum marking size, logo 5

10 x 7 cm

max. 3 colors

PREPARATION ROOM: visualization, machine settings.

The actual maximum print size depends on the proportions of the logotype.