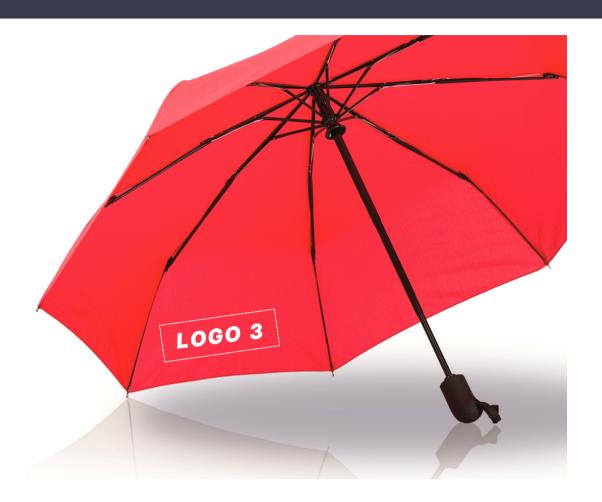

### **SCREEN PRINTING (S2)**

maximum marking size, logo 1

15 x 15 cm max. 3 colors

maximum marking size, logo 2

10 x 1 cm

max. 3 colors

maximum marking size, logo 3

15 x 10 cm

max. 3 colors

maximum marking size, logo 4

7 x 4 cm

max. 3 colors

maximum marking size, logo 5

10 x 7 cm

max. 3 colors

PREPARATION ROOM: visualization, machine settings.

The actual maximum print size depends on the proportions of the logotype.