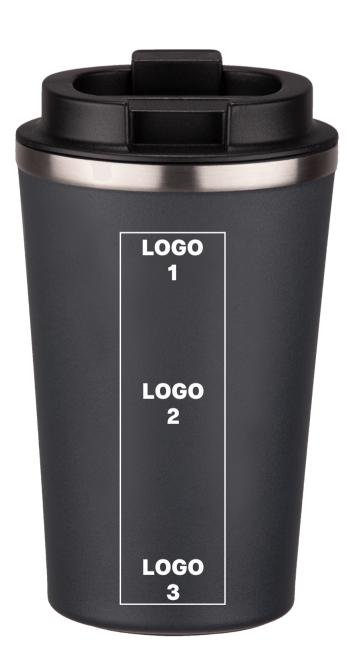

### DRUK UV (UV6)

maximum marking size, logo 2 - horizontally or vertically, logo 1/3 - vertically
2,5 x 10 cm
full range of colors
2,7 x 10 cm
white color

### LASER ENGRAVING (L6)

maximum marking size, logo 1/2/3 - horizontally or vertically  $3 \times 10 \text{ cm}$ 

maximum marking size, logo 2/3 - horizontally or vertically

2,5 x 8 cm

\*side of cup recess

### Additional information, UV printing

- 1.\* All colors except gold and silver.
- 2. A logotype with a width of 3 cm requires a marking test.
- 3. The black logo requires a trial to verify the correctness of the marking (applies only to light colors of products).
- 4. Suggested size of the logo is 27 mm.
- 5. It is not possible to mark with the UV PRINT technique in the recess of the cup.

The mouthpiece is in a random location.

PREPARATION ROOM: visualization, machine settings.

The actual maximum print size depends on the proportions of the logotype.